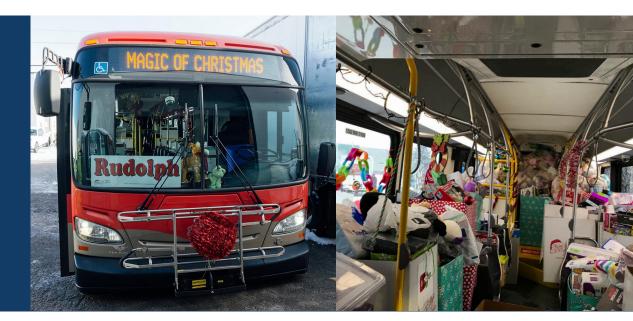

Every Christmas Eve, The Magic of Christmas loads up Calgary Transit buses, magically transformed into "reindeer buses," with thousands of gifts and hundreds of volunteers dressed as Santa and his elves. Together, these jolly volunteers deliver Christmas spirit, gifts, and food into the homes and hearts of those who need it most—in one magical day.